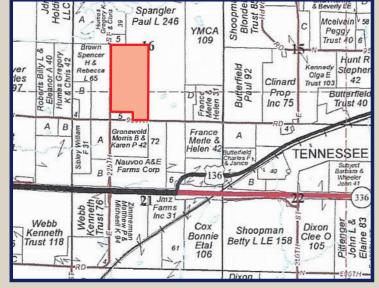

### **LOCATION & GENERAL INFORMATION**

The Louderman farm is located one mile west of Tennessee, IL on Road N900, or approximately 21 miles west of Macomb, IL on Highway 336 to Road E225, then 1/2 mile north. It is situated in the E1/2 of the SW1/4 of Section 16, Tennessee Township, McDonough County, IL. It contains 50 acres of level to gently rolling tillable farmland with Rozetta, Clarksdale and Keomah soils and a 116 Pl. The balance of the farm is timber which offers very good deer, turkey and small game hunting. There is a small pond on the timber edge. West Prairie Rural Water is available along the south side. Access is by Blacktop N900 on the south and Road E225 on the west side. Interested buyers have permission to inspect this property.