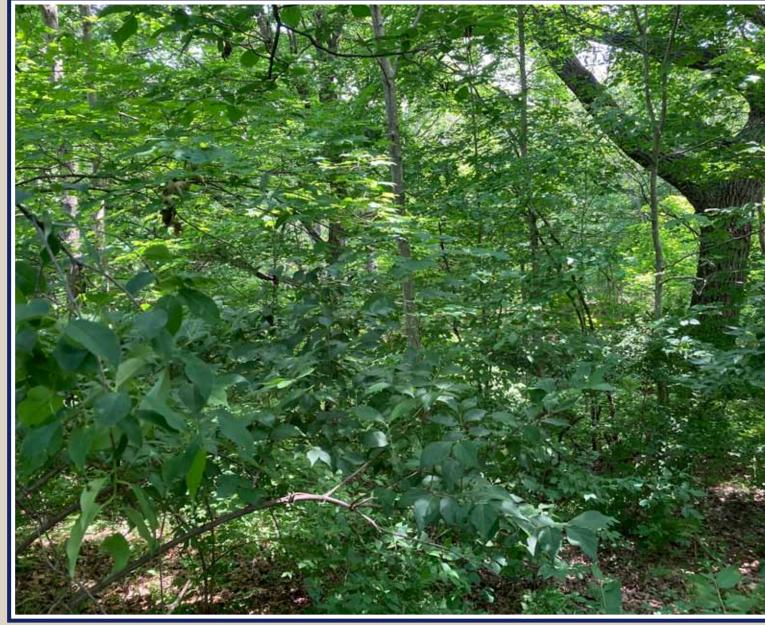

### **LOCATION & GENERAL INFORMATION**

The Louderman farm is located one mile west of Tennessee, IL on Road N900, or approximately 21 miles west of Macomb, IL on Highway 336 to Road E225, then 1/2 mile north. It is situated in the E1/2 of the SW1/4 of Section 16, Tennessee Township, McDonough County, IL. It contains 50 acres of level to gently rolling tillable farmland with Rozetta, Clarksdale and Keomah soils and a 116 Pl. The balance of the farm is timber which offers very good deer, turkey and small game hunting. There is a small pond on the timber edge. West Prairie Rural Water is available along the south side. Access is by Blacktop N900 on the south and Road E225 on the west side. Interested buyers have permission to inspect this property.