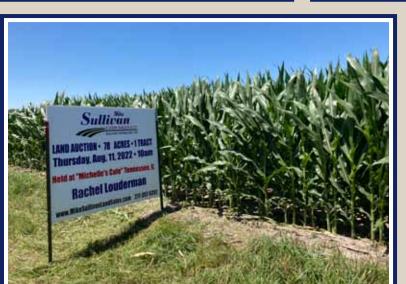

### MCDONOUGH COUNTY, IL LAND AUCTION 78 ACRES • 1 TRACT

## THURSDAY, AUGUST 11, 2022 • 10:00 AM

AUCTION TO BE HELD AT MICHELLE'S COUNTRY CAFE, TENNESSEE, ILLINOIS