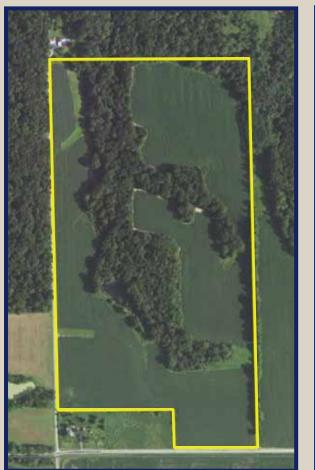

### **LOCATION & GENERAL INFORMATION**

The Louderman farm is located one mile west of Tennessee, IL on Road N900, or approximately 21 miles west of Macomb, IL on Highway 336 to Road E225, then 1/2 mile north. It is situated in the E1/2 of the SW1/4 of Section 16, Tennessee Township, McDonough County, IL. It contains 50 acres of level to gently rolling tillable farmland with Rozetta, Clarksdale and Keomah soils and a 116 Pl. The balance of the farm is timber which offers very good deer, turkey and small game hunting. There is a small pond on the timber edge. West Prairie Rural Water is available along the south side. Access is by Blacktop N900 on the south and Road E225 on the west side. Interested buyers have permission to inspect this property.